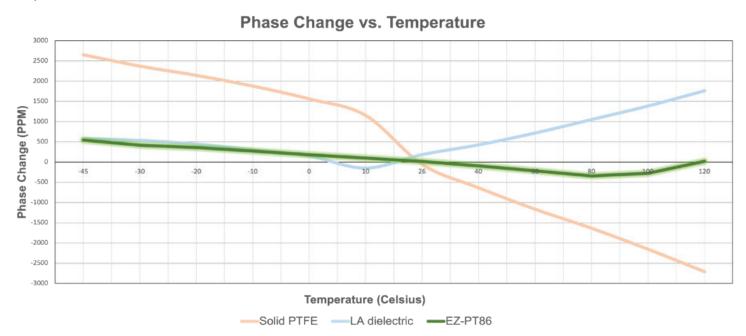

## **FEATURES & BENEFITS**

- Excellent phase stability over temperature
- No "Teflon™ knee" effect found in standard dielectrics
- Available in copper or aluminum jackets
- · Various plating options available
- Custom cable assemblies in .086" configurations
- .• 086" semi-rigid bulk cable available